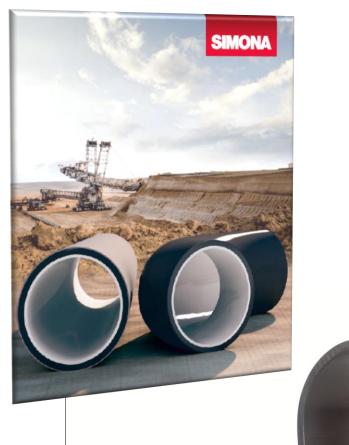

#### SIMONA

### Efficient biogas plant fitted with SIMONA® PE 100

#### The project at a process Projet Constitution of a large sheet are or conversion of backgas and the state of the backgas have CO 107 Backgassene investment Constant C