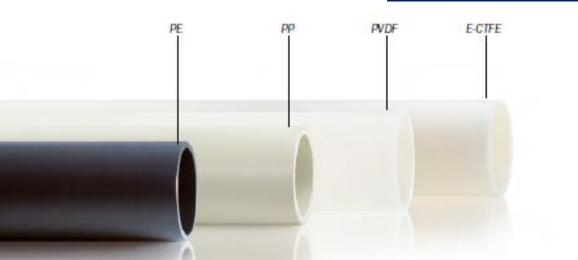

### **Engineering Plastic** PP / PVC / CPVC / PVDF / PE / ECTFE / PETG / PPS

Sheet | Solid Rods | Welding Rods | PIPE&Fitting

**Product of Engineering Plastic** 

## Sheet | Solid Rods | Welding Rods PIPE & FITTING

### PP / PVC / CPVC / PVDF / PE / ECTFE / PETG / PPS