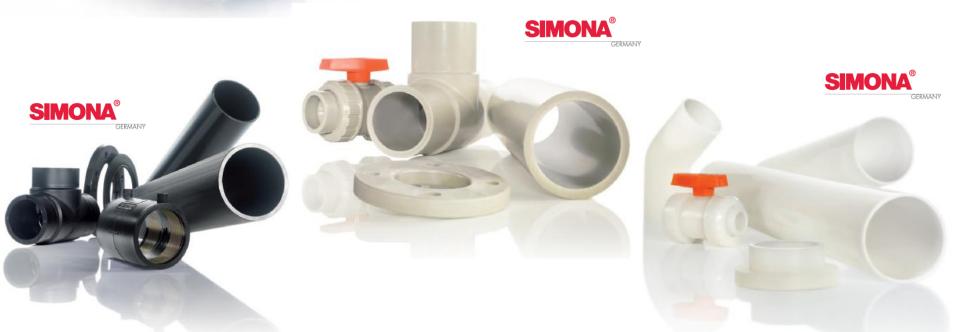

### **Engineering Plastic** PP / PVC / CPVC / PVDF / PE / ECTFE / PETG / PPS

Sheet | Solid Rods | Welding Rods | PIPE&Fitting

## Sheet | Solid Rods | Welding Rods PIPE & FITTING

### PP / PVC / CPVC / PVDF / PE / ECTFE / PETG / PPS